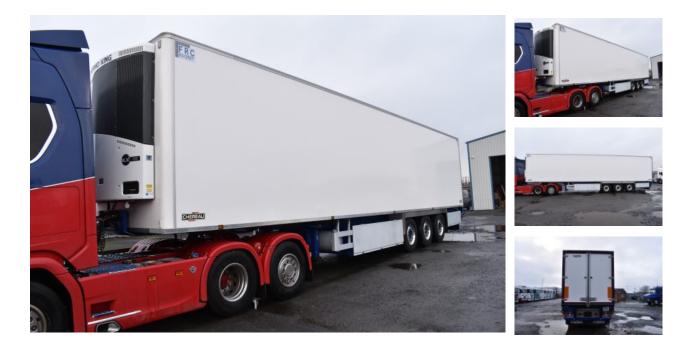

## **Chereau Floor Loader Single Temp**

2021 Chereau Single Temp Fridge Trailer. Thermo King SLX 300,3731 Engine Hours, Big Fridge Tank, Load Lock, Saf Running Gear, All Good Tyres, Disc Brakes, Pallet Boxes Front And Rear, Extra Marker Lights, Trailer Is Like New ....