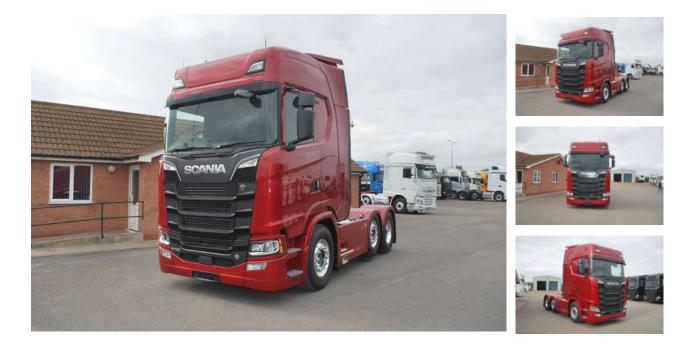

## Scania S730 Hiline Midlift Ruby Red

2017 New Scania S730 6x2 Midlift Steer, Full Air Including Front Axle, Durabrites, Sliding 5th Wheel, Full Leather Package With Red Stiching, Premium Stereo With Sat Nav And Bluetooth, Deep Bumper, Deep Side Skirts, Led Package, Factory Paint.. Good Spec Truck..

|                    | Details    |
|--------------------|------------|
| Make               | scania     |
| Model              | S730       |
| Year               | 2017       |
| Plate              |            |
| Axle Configuration | 6x2        |
| Transmission       | opticruise |
| Emissions          | euro6      |
| Extras             |            |