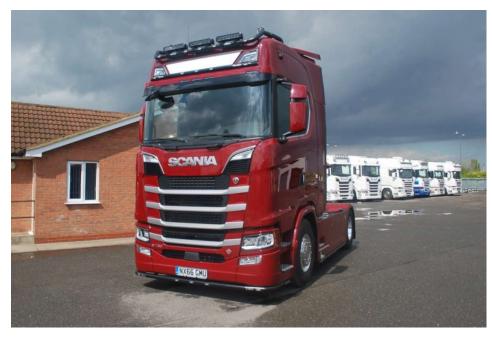

## Scania S730 Hiline 4x2

2017 66 Plate Scania S730 Hiline 4x2.LHD,Two Pedal Opticruise,Retarder,Leather Package,Infontaine Radio With Sat Nav,Twin Fridges,Led Package,Top Bar,Air Horns,Under Bumper Bar,Illuminated Headboard,All Night Air Con,This Truck Is As New 958 Kms,Has Never Had A trailer On IT,Air Front Axle,Four Bag Rear Air,Twin Factory Tanks,Durabrites,Bridgestone Tyres,Massive Spec..Full Test Ready To Go ..

|                    | Details    |
|--------------------|------------|
| Make               | scania     |
| Model              | S730       |
| Year               | 2017       |
| Plate              | 66         |
| Axle Configuration | 4x2        |
| Transmission       | opticruise |
| Emissions          | euro6      |
| Extras             | HIline     |