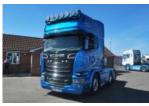

## Scania R730 Topline Streamline Tag Axle 2

2015 65 Plate Scania R730 Topline Streamline Bluestream Limited Edition Griffin, Griffin Plus Interior, Opticruise, Retarder, Kitchen Pack, Limited Edition Number 59, Upgraded Pioneer Stereo, Surround Camera System, Tv, Air Front Axle, Full Chassis Infill, Durabrites, Top Bar, Air Horns, Roof Air Con Pod, A Frame, Slider, Good Mot, 367000 Kms, Credit to Its Previous Owner Truck Is As New ....

|                    | Details                    |
|--------------------|----------------------------|
| Make               | scania                     |
| Model              | R730                       |
| Year               | 2015                       |
| Plate              | 65                         |
| Axle Configuration | 6x2                        |
| Transmission       | opticruise                 |
| Emissions          | euro6                      |
| Extras             | Topline Streamline Griffin |