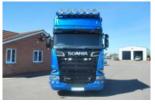

## Scania R730 Topline Streamline Tag Axle 2

2015 65 Plate Scania R730 Topline Streamline Bluestream Limited Edition Griffin, Griffin Plus Interior, Opticruise, Retarder, Kitchen Pack, Limited Edition Number 59, Upgraded Pioneer Stereo, Surround Camera System, Tv, Air Front Axle, Full Chassis Infill, Durabrites, Top Bar, Air Horns, Roof Air Con Pod, A Frame, Slider, Good Mot, 367000 Kms, Credit to Its Previous Owner Truck Is As New ....

|                    | Details                    |
|--------------------|----------------------------|
| Make               | scania                     |
| Model              | R730                       |
| Year               | 2015                       |
| Plate              | 65                         |
| Axle Configuration | 6x2                        |
| Transmission       | opticruise                 |
| Emissions          | euro6                      |
| Extras             | Topline Streamline Griffin |