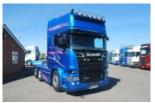

## Scania R730 Topline Streamline Tag Axle 2

2015 65 Plate Scania R730 Topline Streamline Bluestream Limited Edition Griffin, Griffin Plus Interior, Opticruise, Retarder, Kitchen Pack, Limited Edition Number 59, Upgraded Pioneer Stereo, Surround Camera System, Tv, Air Front Axle, Full Chassis Infill, Durabrites, Top Bar, Air Horns, Roof Air Con Pod, A Frame, Slider, Good Mot, 367000 Kms, Credit to Its Previous Owner Truck Is As New ....

|                    | Details                    |
|--------------------|----------------------------|
| Make               | scania                     |
| Model              | R730                       |
| Year               | 2015                       |
| Plate              | 65                         |
| Axle Configuration | 6x2                        |
| Transmission       | opticruise                 |
| Emissions          | euro6                      |
| Extras             | Topline Streamline Griffin |