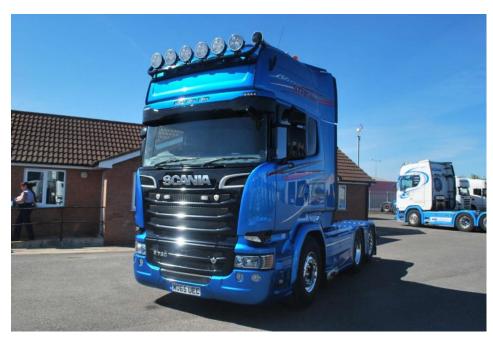

## Scania R730 Topline Streamline Tag Axle 2

2015 65 Plate Scania R730 Topline Streamline Bluestream Limited Edition Griffin, Griffin Plus Interior, Opticruise, Retarder, Kitchen Pack, Limited Edition Number 59, Upgraded Pioneer Stereo, Surround Camera System, Tv, Air Front Axle, Full Chassis Infill, Durabrites, Top Bar, Air Horns, Roof Air Con Pod, A Frame, Slider, Good Mot, 367000 Kms, Credit to Its Previous Owner Truck Is As New ....

|                    | Details                    |
|--------------------|----------------------------|
| Make               | scania                     |
| Model              | R730                       |
| Year               | 2015                       |
| Plate              | 65                         |
| Axle Configuration | 6x2                        |
| Transmission       | opticruise                 |
| Emissions          | euro6                      |
| Extras             | Topline Streamline Griffin |