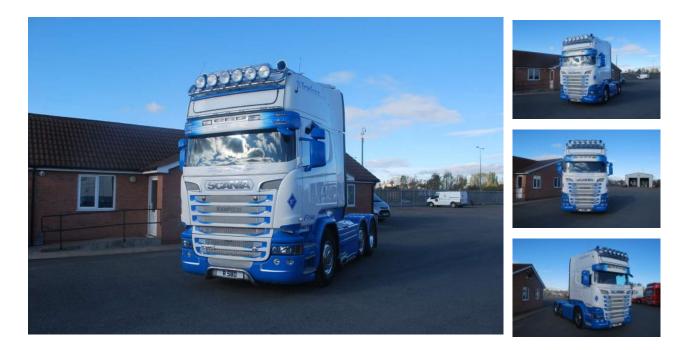

## Scania R580 Topline Streamline Griffin 6x2 Midlift

2015 15 Plate Scania R580 Topline Streamline Griffin 6x2 Midlift,Griffin Plus Interior,Custom Interior Done By Special Interiors In Holland,2 Peddle Opticruise,Retarder,Kitchen Pack,Premium Radio With Sat Nav,Camera System,Full Air Suspension Including Front Axle,Durabrites,Full Chassis Infill,Twin Vertical Exhausts,Twin Air Horns,All The Kelsa Light Bars,Illuminated Headboard,412000 Kms,Euro 6,Come From Good Home,Far To Many Extras To List,Good Test,Good Tyres,Has To Be The Best On The Market,Truck Is Perfect In Everyway .....